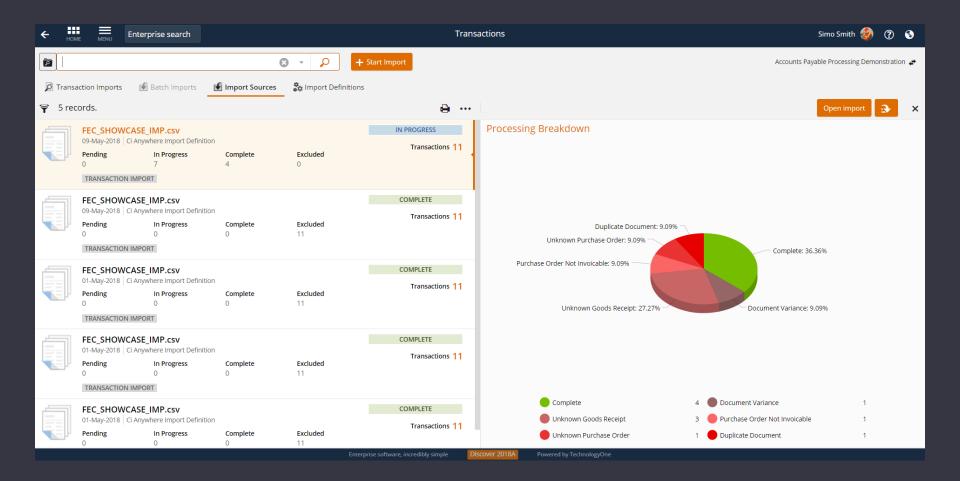

#### Let's take a look

| <u>Transaction Im</u> | ?                    |
|-----------------------|----------------------|
|                       | Ē                    |
| Status                | Recent Imports       |
| ि 11 documents olde   | er than 5 days       |
| 🗊 0 documents proce   | essed in last 5 days |
| A 0 imports failed    |                      |
| 🕒 New import          |                      |
| 11 Requiring action   | Г                    |