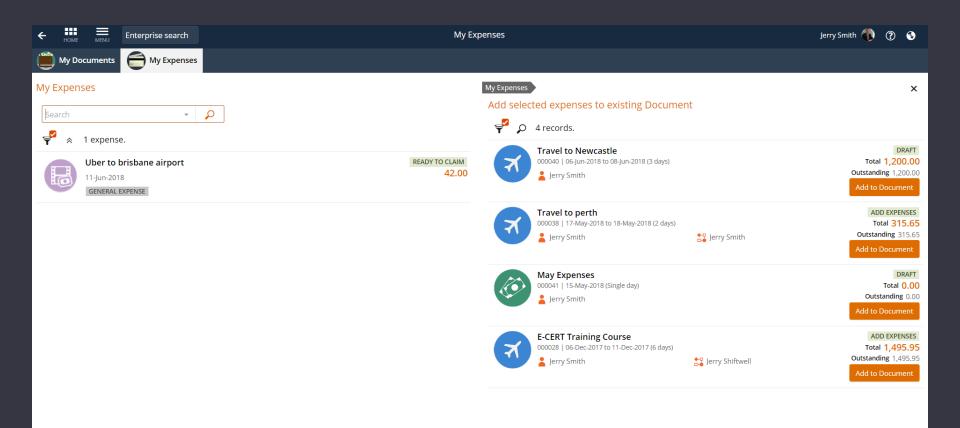

## Ci Anywhere Expense Management

Compelling user experience

Improve visibility into expense details

Ensure compliance to expense policies

Simplify expense payments

#### Let's take a look

| ← 🗰  Enterprise search                                                                                                                                                                                                             |                        | My Travel                                               | & Expenses           |                                                                      |                             | Jerry Smith         | 🚯 🕐 🚯  |
|------------------------------------------------------------------------------------------------------------------------------------------------------------------------------------------------------------------------------------|------------------------|---------------------------------------------------------|----------------------|----------------------------------------------------------------------|-----------------------------|---------------------|--------|
| My Documents 📻 My Expenses                                                                                                                                                                                                         |                        |                                                         |                      |                                                                      |                             |                     |        |
| ه المعالم المعا<br>المعالم المعالم | - P + Add              |                                                         |                      |                                                                      |                             |                     |        |
| 루 6 document.                                                                                                                                                                                                                      |                        |                                                         |                      |                                                                      |                             |                     | View X |
| May Expenses<br>000041   15-May-2018 (Single day)                                                                                                                                                                                  | 😂 Jerry Smith          | DRAFT<br>Total 0.00<br>Outstanding 0.00                 |                      | May Expenses                                                         |                             | DRAFT               |        |
| Travel to Newcastle<br>000040   06-jun-2018 to 08-jun-2018 (3 days)                                                                                                                                                                | 💱 Jerry Smith          | DRAFT<br>Total 1,200.00<br>Outstanding 1,200.00         |                      | 15-May-2018<br>Jerry Smith<br>Service Delivery<br>JERRYS@RCEDEMO.COM | <b>Total</b><br>Outstanding | <b>0.00</b><br>0.00 |        |
| Travel to Brisbane<br>000039   30-May-2018 to 31-May-2018 (2 days)<br>Jerry Smith                                                                                                                                                  | ta<br>Ballahn Algernon | MAKE A REQUEST<br>Total 890.00<br>Outstanding 890.00    |                      | 0439 901 891<br>Reason<br>May Expenses                               |                             |                     |        |
| Travel to perth<br>000038   17-May-2018 to 18-May-2018 (2 days)<br>Jerry Smith                                                                                                                                                     | 🚦 Jerry Smith          | ADD EXPENSES<br>Total 315.65<br>Outstanding 315.65      |                      |                                                                      |                             |                     |        |
| Training Course                                                                                                                                                                                                                    | 🛟 John Algernon        | APPROVE CLAIM<br>Total 1,300.00<br>Outstanding 1,300.00 |                      |                                                                      |                             |                     |        |
| E-CERT Training Course<br>000028   06-Dec-2017 to 11-Dec-2017 (6 days)<br>Jerry Smith                                                                                                                                              | Sa Jerry Shiftwell     | ADD EXPENSES<br>Total 1,495.95<br>Outstanding 1,495.95  |                      |                                                                      |                             |                     |        |
|                                                                                                                                                                                                                                    |                        |                                                         |                      |                                                                      |                             |                     |        |
|                                                                                                                                                                                                                                    |                        | Enterprise software, incredibly simple                  | scover 2018A Powered | l by TechnologyOne                                                   |                             |                     |        |