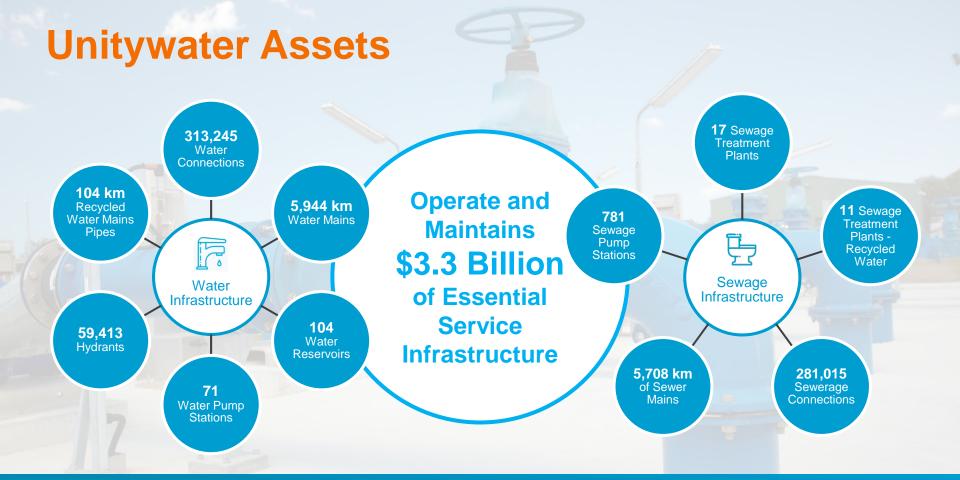

## **About Unitywater**

Provides high quality, safe and reliable water and sewerage services

Began operations in 2010

Operates 24 x 7

Services 16% of Qld. population Currently employs approx. 615

Invested approx. \$680m in water and sewerage infrastructure (2013-2018)

296,267 Residential Customers 16,985
Commercial &
Industrial
Customers

Serviced 755,609 people in 2016-17 Serviced 5,223 km2 in 2016-17